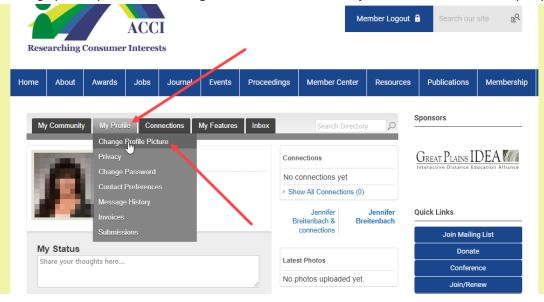

4. To add/change profile photo, click Change Profile Picture in the My Profile tab above where you picture goes.