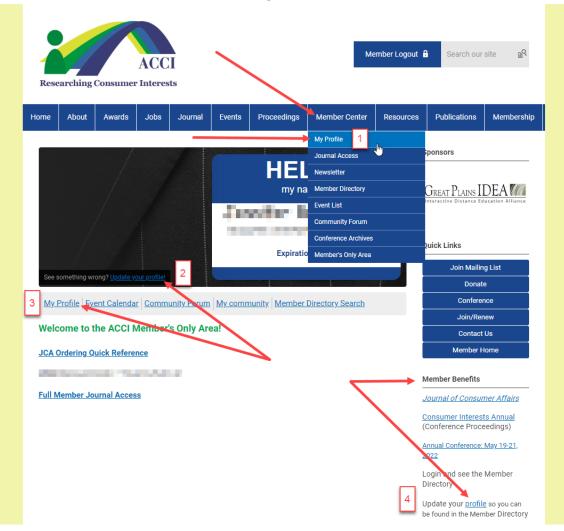

2. Navigate to your profile by one of the following ways: (1) clicking the **Member Center** menu item and selecting **My Profile** in the drop-down menu; (2) clicking the **Update your Profile!** link in the lower left corner of the graphic; (3) clicking the **My Profile** link in the Member Center menu under the graphic; or (4) clicking the profile hyperlink in the Member Benefits sidebar on the right.