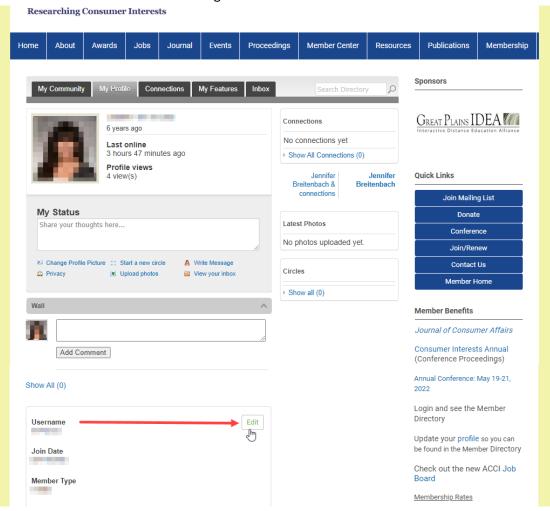

## **How to Update your Profile**

3. In your profile on the next screen, scroll down a bit and click on the **Edit** button across from your **Username**. This will show you what member information can be edited and what cannot. Change or add information and click the **Save** when finished to retain the changes.